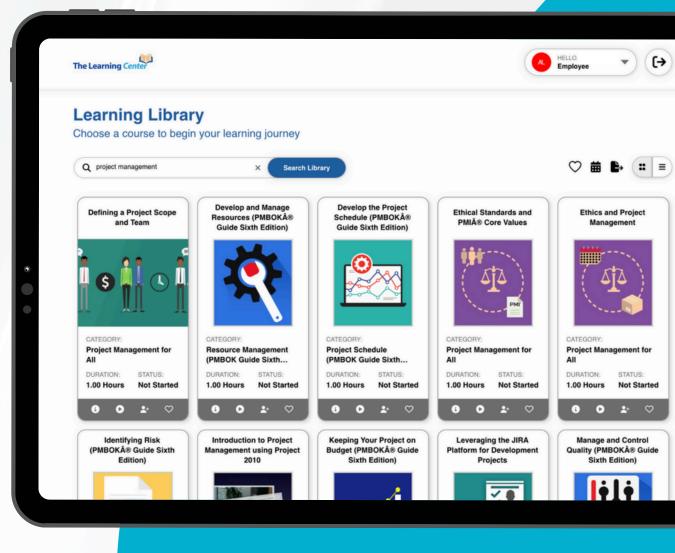

#### Learning Center

- Free library of over 500 courses
- Competency training
- Custom course creation and upload
- Employee development analytics
- Learning course preassignments to the library of competencies
- Learning plan assignments specific to a position